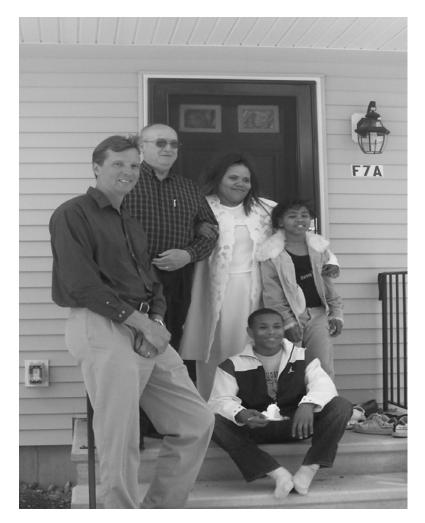

# Joseph Mackey from Target Homes As Project Manager for Habitat for Humanity for the Russell Family Home