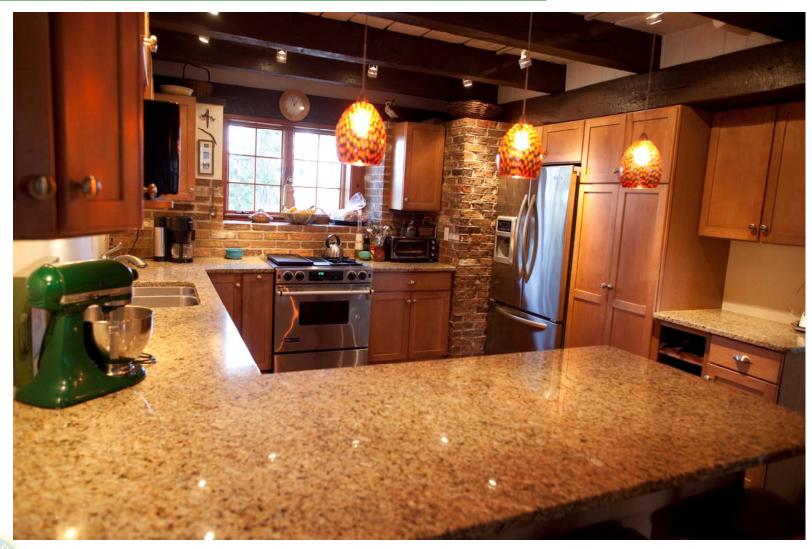

#### Remodeling: Kitchen > \$ 30,000 Interior Design > 4,500 sq ft (Architecture)

**Schoonover & Vanderhoof Architects** 

### Residential Construction: Interior Design > 4500 sq ft

2 AWARDS!

& Specialty Kitchen

### Residential Construction: Interior Design > 4500 sq ft

Chris Schnaitman Construction, LLC