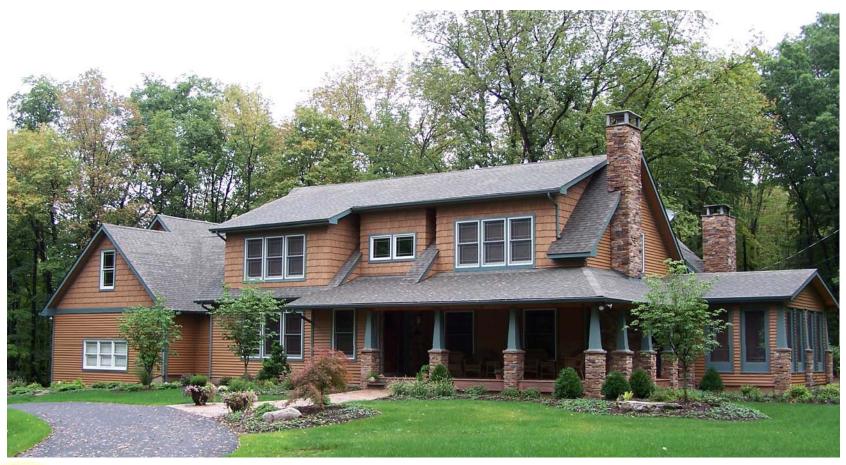

### Energy Efficiency Residential 1500 - 2500 Sq.Ft.

RGB Custom Home Builders-Herfurth Home

#### Residential Construction: \$ 225,000 - \$ 300,000

RGB Custom Builders - Herfurth Home