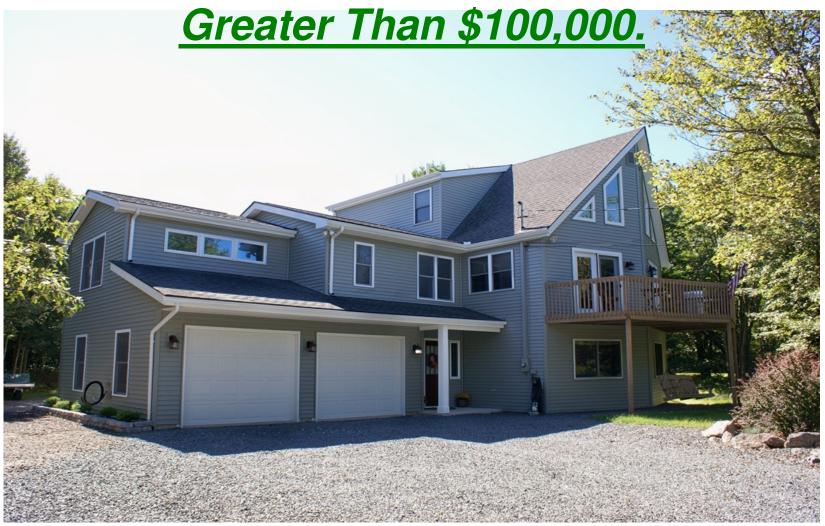

## Residential Construction of an Addition Between \$50,000.-\$75,000.

**RGB Custom Builders** 

The Joszt Home