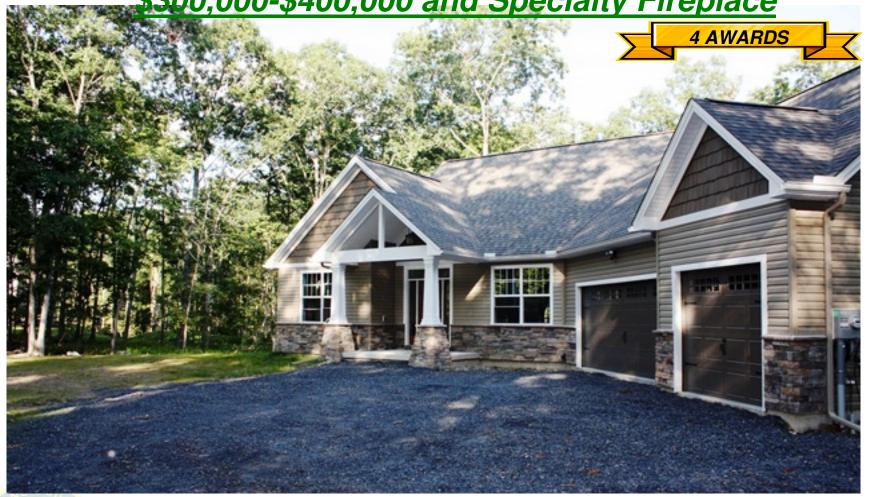

# Residential Construction Between 2500-3500 sq ft

OakRidge Construction Company

Residential Construction and Architecture Between 3500-4500 sq ft, Residential Construction Between \$300,000-\$400,000 and Specialty Fireplace