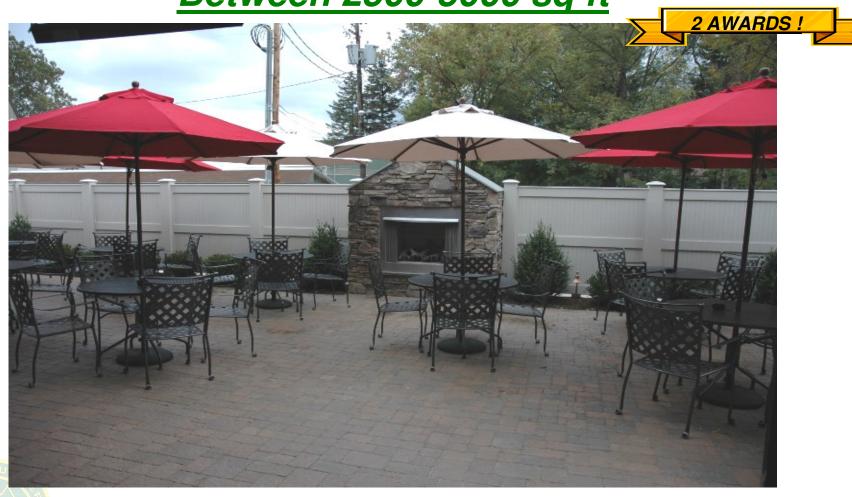

# Residential Construction Between 2500-3500 sq ft

OakRidge Construction Company

Residential Construction and Architecture Between 3500-4500 sq ft, Residential Construction Between \$300,000-\$400,000 and Specialty Fireplace