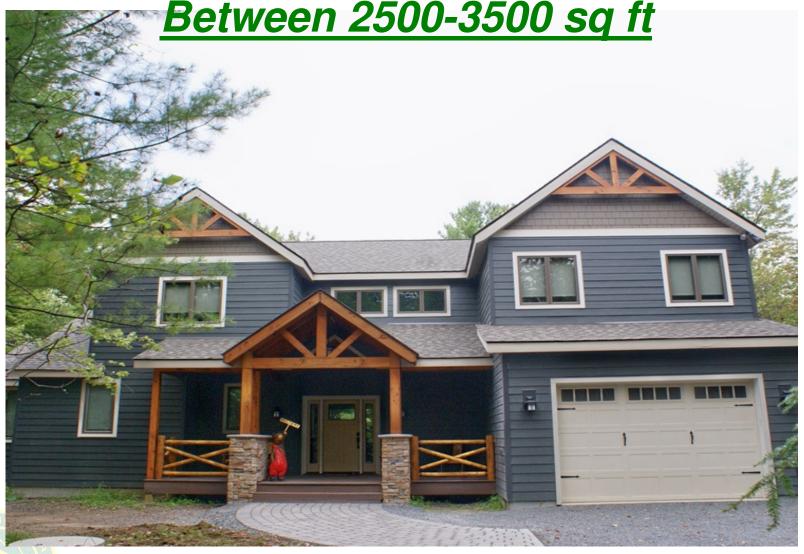

# Residential Construction Between 2500-3500 sq ft

OakRidge Construction Company

Residential Construction and Architecture Between 3500-4500 sq ft, Residential Construction Between \$300,000-\$400,000 and Specialty Fireplace