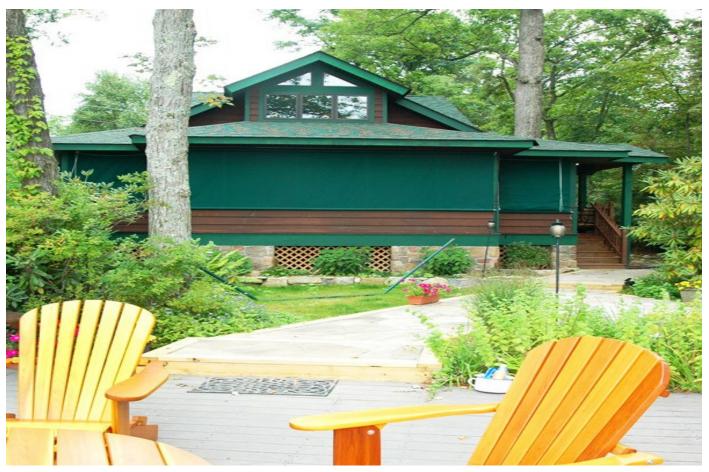

# Landscaping Residential Renovation Between \$10,000-\$25,000 and Water Feature

# Landscaping Residential Renovation Between \$10,000-\$25,000

Erb's Landscaping