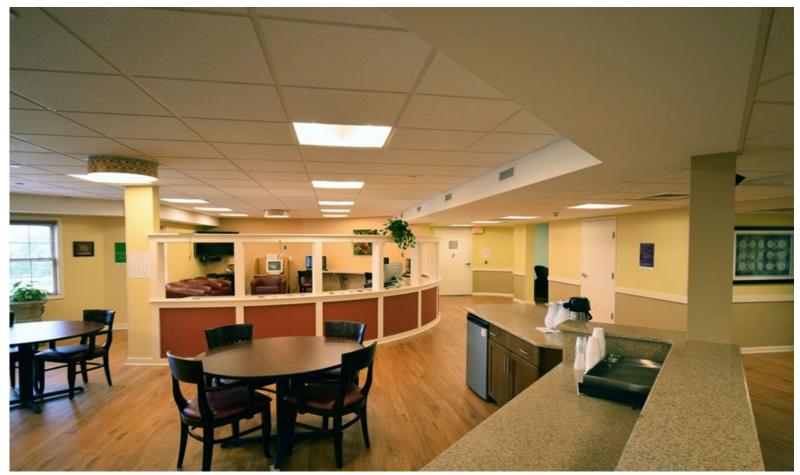

### Remodeling Commercial Construction Between 5,000 – 10,000 square feet

**GAK Construction** 

For the Warrior - Creekside Park