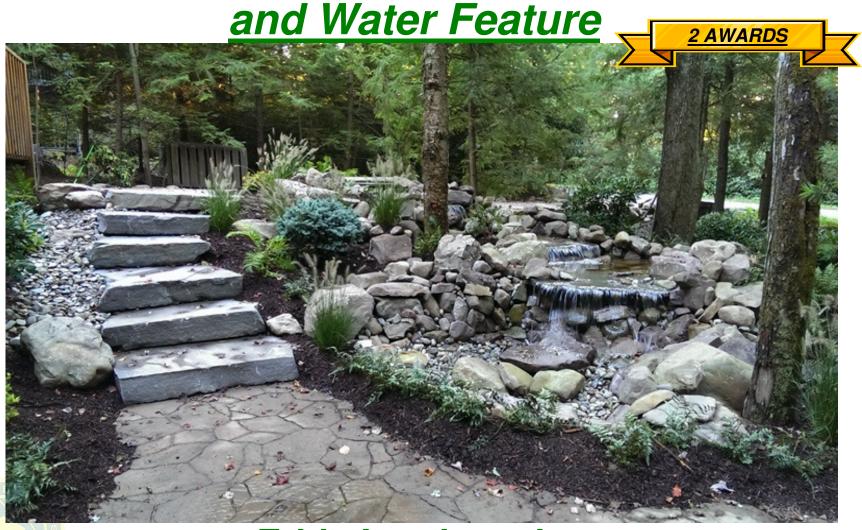

# Landscaping Residential Renovation Between \$10,000-\$25,000 and Water Feature

# Landscaping Residential Renovation Between \$10,000-\$25,000

Erb's Landscaping