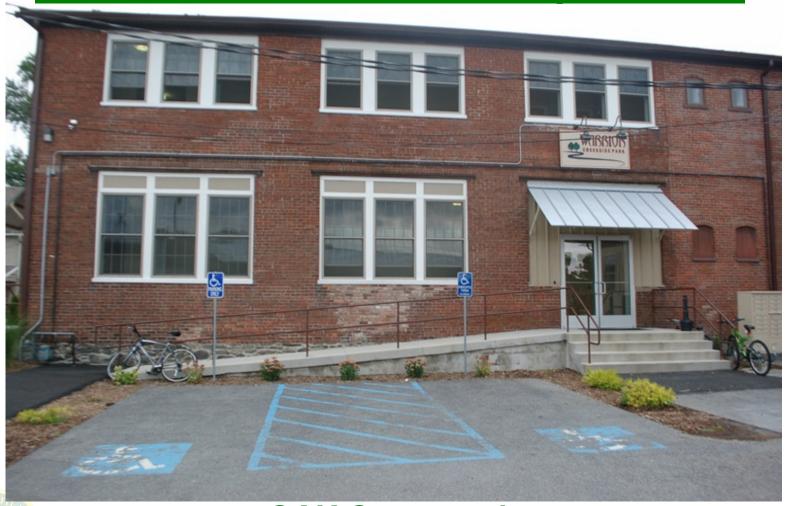

### Remodeling Commercial Construction Between 5,000 – 10,000 square feet

**GAK Construction** 

For the Warrior - Creekside Park