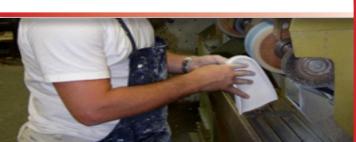

is our on-site factory where our master orthopedic technicians modify your existing footwear and fabricate custom made shoes and orthotics to meet your specific needs.

- Custom Molded Shoes-for feet that are impossible to fit in ready made shoes
- Custom Foot Orthoses-available by prescription to redistribute forces, control motion, alleviate pain, and improve balance & gait
- **External Shoe Modifications**-to balance your foot from the outside of your shoe
- **Internal Shoe Modifications**-to enhance fit and function from the inside of your shoe
- **Custom Dress Shoes**-experience the ultimate in foot comfort in beautiful styles, made by our master craftsmen with the finest quality leathers and other exotic materials
- **Shoe Repair**-to keep your shoes looking and feeling as good as new
- Customizing-we can make your favorite ready-made shoes feel as good as they look

### At Eneslow, we pride ourselves on fit.

That is why we have an on-site workshop with master orthopedic technicians to provide the highest level of custom shoe making and shoe modification services.