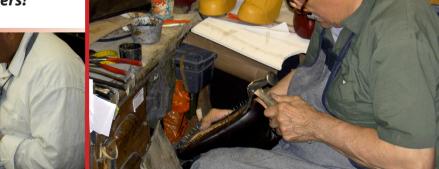

is our on-site factory where our master orthopedic technicians modify your existing footwear and fabricate custom made shoes and orthotics to meet your specific needs.

- Custom Molded Shoes-for feet that are impossible to fit in ready made shoes
- Custom Foot Orthoses-available by prescription to redistribute forces, control motion, alleviate pain, and improve balance & gait
- **External Shoe Modifications**-to balance your foot from the outside of your shoe
- **Internal Shoe Modifications**-to enhance fit and function from the inside of your shoe
- **Custom Dress Shoes**-experience the ultimate in foot comfort in beautiful styles, made by our master craftsmen with the finest quality leathers and other exotic materials
- **Shoe Repair**-to keep your shoes looking and feeling as good as new
- Customizing-we can make your favorite ready-made shoes feel as good as they look

### At Eneslow, we pride ourselves on fit.

That is why we have an on-site workshop with master orthopedic technicians to provide the highest level of custom shoe making and shoe modification services.