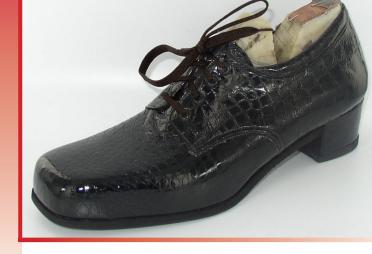

## Custom Dress Shoes-The ultimate footwear luxury for fit and fashion!

Available in virtually any style, only the highest quality leathers, suede, exotic skins, and man-made materials are used in the construction of YOUR shoes. We utilize only hypo-allergenic materials and adhesives to avoid irritation.