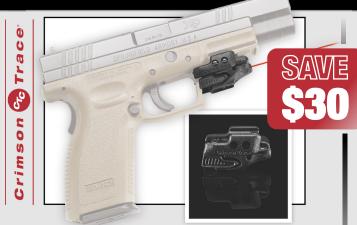

## **Crimson Trace Rail Master Laser**

Style# CMR-201

- Fits most M1913/Picatinny & Weaver accessory rails
- Easy Tap-On/Tap-Off activation w/auto shut-off
- Includes 4 inserts for a wide range of platform compatibility